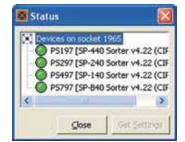

#### **Connectivity**

- SP Connect can collect data from:
  - SADE SP weight sorters
  - SP-4C sample weight checkers
- Multiple Cl units can be connected to SP Connect

#### **TECHNICAL DETAILS**

| Direct Connection | The PC operating SP Connect can be connected directly to one Cl unit, using a crossover cable and RJ45 connection. |
|-------------------|--------------------------------------------------------------------------------------------------------------------|
| Router            | SP Connect can be set up to run with a router. One or multiple Cl units can be connected                           |
| Network Server    | SP Connect can be set up to run on a network, allowing multiple Cl units to be connected via LAN connection.       |