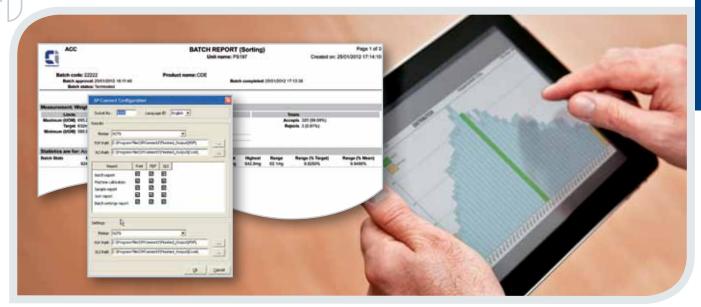

# Data transfer for improved reporting and accurate analysis

SP Connect is an optional software program that enables you to transfer reports and data from your CI SP unit onto a PC.

With SP Connect enhanced colour reports are automatically saved as secure pdf files for ease of long term storage.

You can also export weight data, including individual weights, into an Excel spread sheet for further analysis.

| A         |              | i Pen           | 0   | PRINCIPAL I | - man-               | 6               |           |
|-----------|--------------|-----------------|-----|-------------|----------------------|-----------------|-----------|
| Sarph In. | Channel res. | Samula Quantity |     | Assessed    | Resting date & tre   |                 | Panding U |
| 1         | -            |                 | -   | N           | 29/01/2012 18:27:80  |                 | 74        |
|           |              | -               |     | No          | 29/01/00/2 15/29/01  |                 | -         |
|           |              |                 |     | No          | 29/01/2012 18:28:00  |                 | 76        |
| 4         |              |                 | 4   | No.         | 25/01/2012 15:28:05  |                 | P4        |
| 4         | 4            | 0               |     | No          | 25/01/2012 15:25:00  |                 | mg        |
| 4         |              | 0               |     | No.         | 25/01/2012 15:28:01  | 1000            | mg        |
| 4         | 1            |                 | 1   | No          | 29/01/00/12 18:28:00 |                 | 100       |
| 9         | 4            |                 |     | No          | 25/01/0012 15/28/01  |                 |           |
| 4         | 1            |                 |     | Aus         | 26/01/2012 18:28:10  | 4 7 4 7 5 7 5 7 |           |
| 4         | 1            |                 | 10  | 760         | 29/01/2012 19:20:11  |                 |           |
| 4         | 1            |                 | **  | All         | 25/01/2012 19:28:11  |                 | No.       |
| 4         |              |                 | · · | No          | 25/01/2012 15:28:12  |                 | 74        |
| 1         | 1            |                 | 10  | No          | 29/01/00/12 19:20:11 | 818.30          | 70        |
| 9         | +            |                 | 34  | 746         | 39/01/2012 19:28:14  | 834.30          | ***       |
| 9         | 1            |                 | 75  | No          | 25/01/00/12 15:20:11 | 830.40          | 76        |
| 4         |              |                 | 16  | All         | 25/01/2012 15:38:10  | 813.60          | 70        |
| 4         |              |                 | 17  | No          | 25/01/0012 15:26:11  | 624.60          | 70        |
| 1         | 1            |                 | 19  | No          | 25/01/2012 16:28:1   | 824.20          | 74        |
| 18        | *            |                 | 16  | Ne          | 20/01/2012 15:20:10  | 627.70          | 75        |
| 1         | 1            |                 | 20  | No          | 35/01/2012 15:28:20  | 621.50          | 100       |
| 5         | 1            | 0               | 21  | No          | 25/01/2012 16:28:21  | 636.10          | mg        |
| 1         | 1            |                 | 22  | 740         | 29/01/2012 10:20:20  | 843.00          | mg        |
| 5         | *            |                 | 10  | No          | 29/01/2012 16/20/20  | 619.60          | 700       |
| 1         | 1            |                 | 24  | 74e         | 25/01/2012 15:28:21  | 819.00          | 716       |
| 4         | *            | 0.              | 25  | No          | 20/01/2012 15:26:24  | 603.46          | 79        |
| 4         | +            | Service new     | 16  | Me          | 39,010013,11,00.01   | AMM             | No.       |

#### **Enhanced colour reports**

- Graphics presented in colour for ease of interpretation
- Reports can be configured with company name and logo