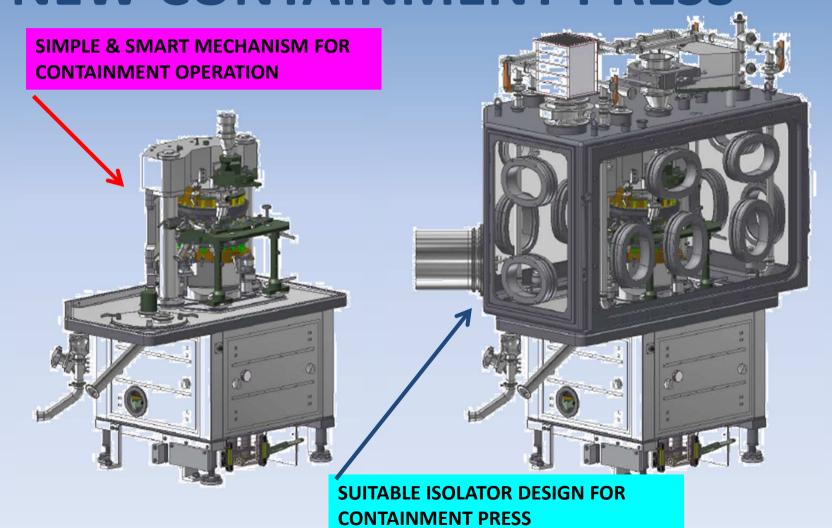

## KIKUSUI CONTAINMENT PRESS REVOLUTION

- •Frame construction → Isolator design
- •Inside space expansion
- Body Seamless Construction
- Considered gloves position & number
- Optional tablet testing inside
- •Simple & improved design of Product contact parts
- Powder loading
- •Improved washing work

# DEDICATED ENGINEERING of NEW CONTAINMENT PRESS