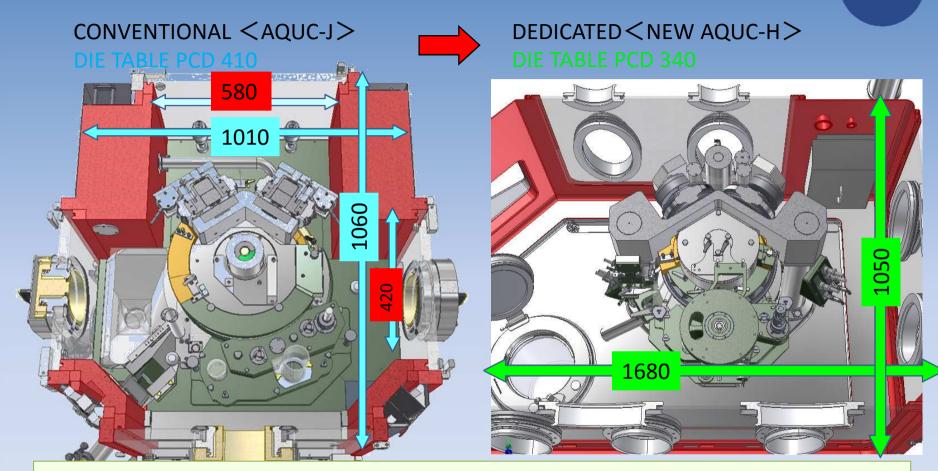

### **SPACE EXPANSION & GLOVE PLACEMENT**

KIKUSUI

- EXPAND WORKING SPACE IN THE MACHINE BY CHANGING FRAME CONSTRUCTION
- •INCREASE NUMBER OF GLOVES
- TABLET TESTING, WASHING SPACE, GOODS TRANSFER PORT CONSIDERED
- SEAMLESS DESIGN & SUITABLE GLOVE LOCATIONS
- SUITABLE TURRET SIZE AND STATION NUMBER FOR BATCH SIZE

### SPACE EXPANSION & GLOVE PLACEMENT

- •DEDICATED DESIGN FOR CONTAINMENT OPERATION,
- •SINGLE HAND OPERATION:550mm / 4kgs, BOTH HANDS ACCESS: 450mm / 8kgs
- **•EACH GLOVE LOCATION CONFIRMED THROUGH MOPUP & TEST**

BODY SEAMLESS
CONSTRUCTION/MIRROR
POLISH

AQUARIUS C-H
Pilot & Production