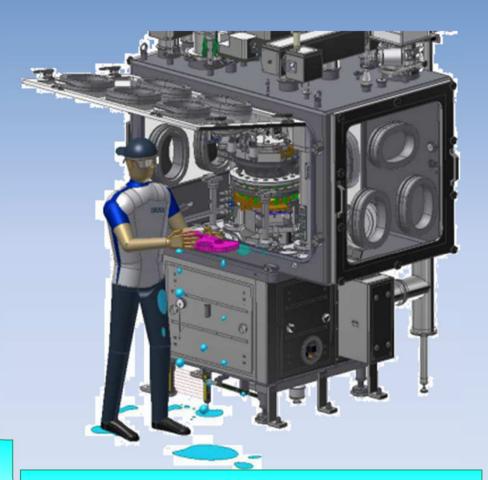

### **SPACE EXPANSION & GLOVE PLACEMENT**

KIKUSUI

- EXPAND WORKING SPACE IN THE MACHINE BY CHANGING FRAME CONSTRUCTION
- •INCREASE NUMBER OF GLOVES
- TABLET TESTING, WASHING SPACE, GOODS TRANSFER PORT CONSIDERED
- SEAMLESS DESIGN & SUITABLE GLOVE LOCATIONS
- SUITABLE TURRET SIZE AND STATION NUMBER FOR BATCH SIZE

### SPACE EXPANSION & GLOVE PLACEMENT

- •DEDICATED DESIGN FOR CONTAINMENT OPERATION,
- •SINGLE HAND OPERATION:550mm / 4kgs, BOTH HANDS ACCESS: 450mm / 8kgs
- **•EACH GLOVE LOCATION CONFIRMED THROUGH MOPUP & TEST**

#### **GLOVE OPERATION**

- TABLET TESTING ON PRODUCTION SETUP
- •INSPECTION AND REPLACEMENT OF PUNCHES & DIES
- •TAKE IN/OUT FOR TOOLING, PARTS & POWDER RTP, BI & BO
- DUST CLEANING OPERATION
- RECOVERY FROM TABLETING FAILURE (STICKING, BINDING etc)