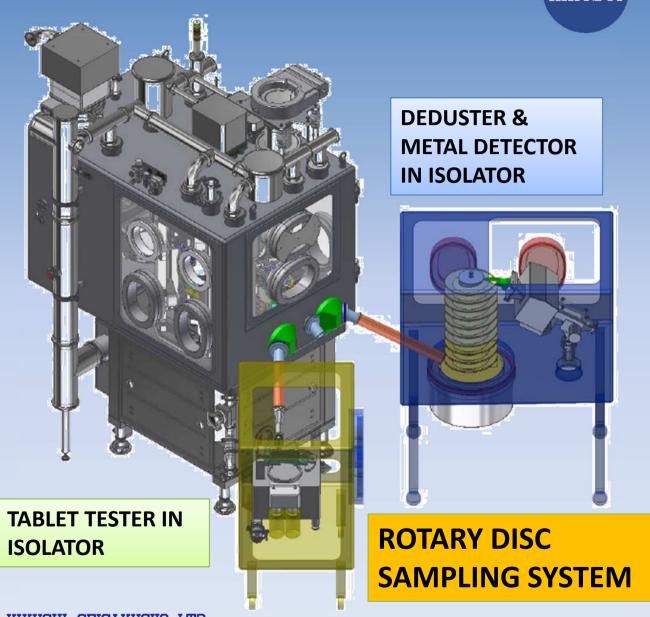

## CONTAINMENT DESIGN TO ANCILLARIES

**CONTAINMENT DESIGN TO ANCILLARIES** 

**STANDARD DISCHARGE SYSTEM** 