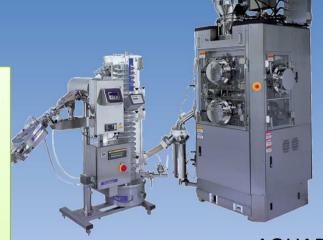

#### Electronic scale

Mettler toledo WMS404C-W Min display 0.0001g x Full scale 410g IP54 / IP66(Wash mode)

CONTAINMENT PRESS OPERATION AUTOMATIC TABLET TEST

Tablet tester installed into the separate isolator