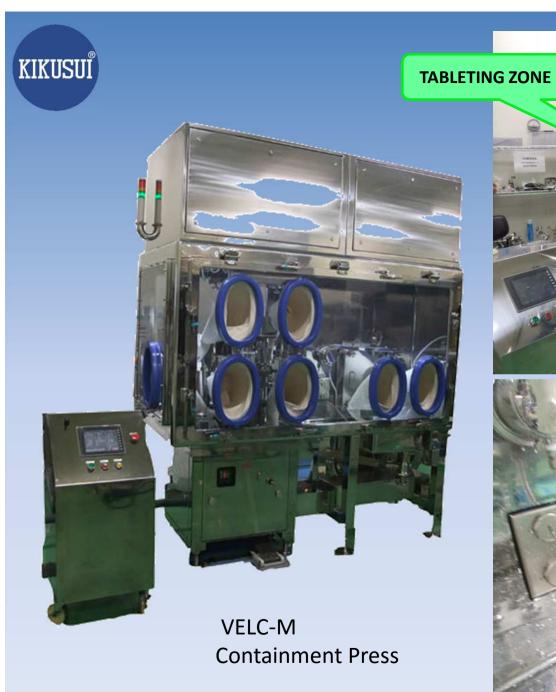

## **KIKUSUI**AQUARIUS CONTAINMENT LINEUP

VELA C-M R&D press

AQUARIUS C-H with Combined deduster (Standard type)

KIKUSUÏ