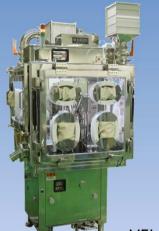

## **KIKUSUI**AQUARIUS CONTAINMENT LINEUP

VELA C-M R&D press

AQUARIUS C-H with Combined deduster (Standard type)

KIKUSUÏ