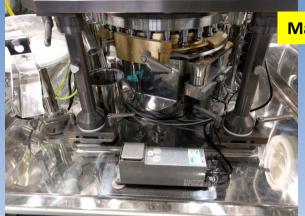

## CONTAINMENT PRESS OPERATION MANUAL TABLET TEST

A&D AD-4212C-301 Min display x Full scale 0.0001g x 51g IP65

#### Electronic scale

Mettler toledo WMS404C-W Min display 0.0001g x Full scale 410g IP54 / IP66(Wash mode)

CONTAINMENT PRESS OPERATION AUTOMATIC TABLET TEST

Tablet tester installed into the separate isolator