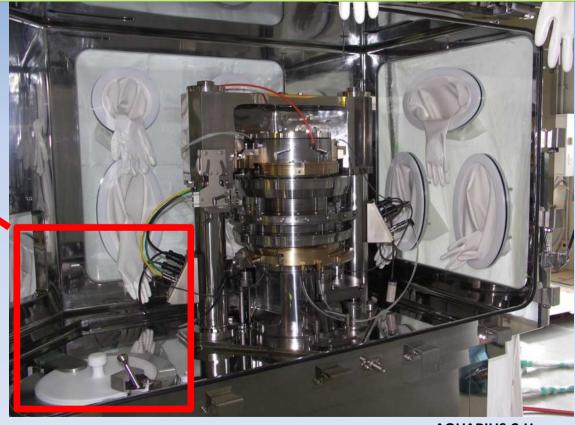

## CONTAINMENT PRESS OPERATION MANUAL TABLET TEST

A&D AD-4212C-301 Min display x Full scale 0.0001g x 51g IP65

#### Electronic scale

Mettler toledo WMS404C-W Min display 0.0001g x Full scale 410g IP54 / IP66(Wash mode)

CONTAINMENT PRESS OPERATION AUTOMATIC TABLET TEST

Tablet tester installed into the separate isolator