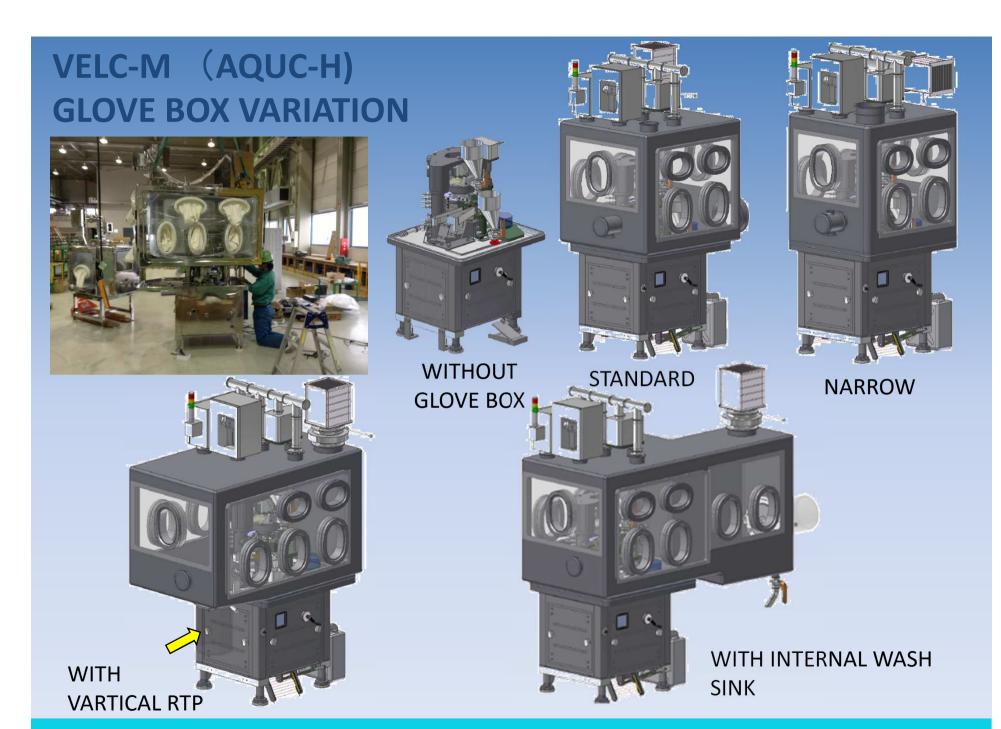

#### MINIMIZE THE RISK OF POLLUTION BY MECHANICAL TRANSFER

SINK CART TO MINIMUZE
WASTE WATER LEAK/DROP ON
THE FLOOR

SAFE TRANSFER BY SINK CART TO WASHING BOOTH

GLOVE BOX VARIATION ACCORDING TO USER REQUIREMENT ON SAME PRESS PLATFORM