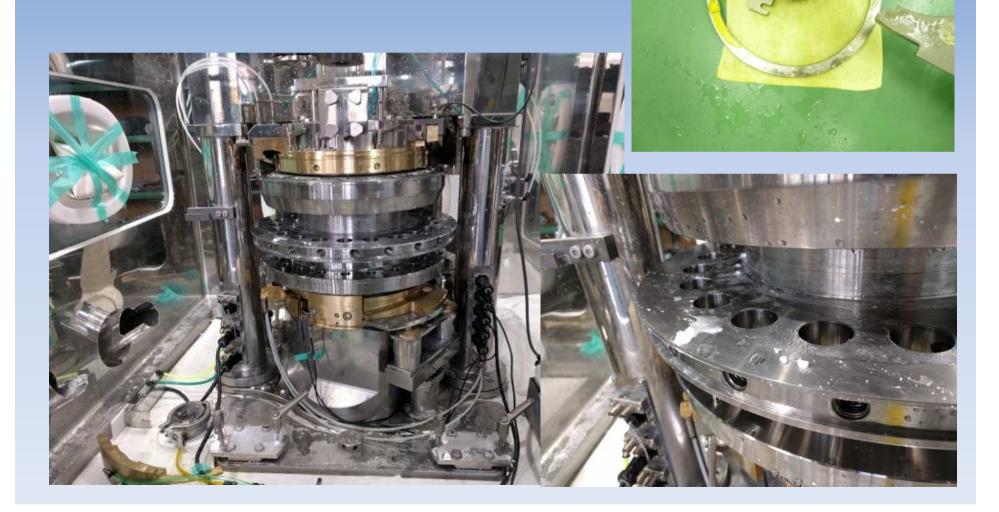

#### WIDER WORKING SPACE IN THE MACHINE

- **ENOUGH SPACE TO DISASSEMBLE MECHANICAL COMPONENTS**
- POSITION & NUMBER OF GLOVES TO REDUCE BLIND SPOTS
- EASY ACCESS & WET/WASHING TO THE IMPROVED MECHANICAL ASSEMBLY
- WET & WASH OPERATION INSIDE

## INTERNAL CONSTRUCTION