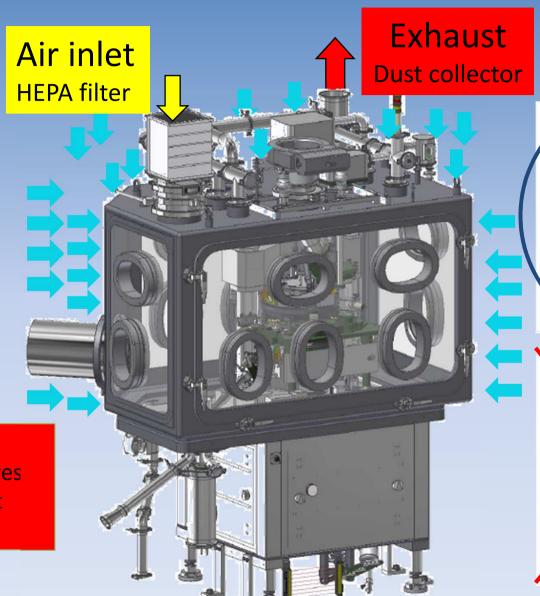

### **CONTAINMENT PRINCIPLE**

KIKUSUÎ

Negative pressure inside by HEPA inlet & Exhaust

Ventilation 60times/h 2m³/min

Ensure 0.5m/s of airflow, in case gloves and bag in/out port breaks.

NORMAL TABLET PRESS WITH -5~-20Pa