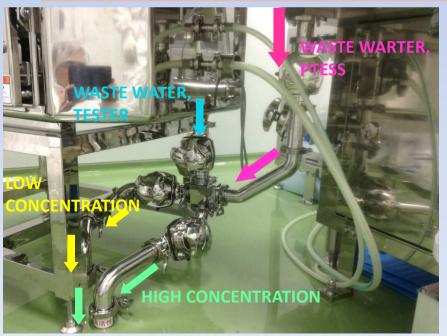

#### **DRAINING**

- HAZARD DRAINAGE
   & GENERAL DRAINAGE
- DIAPHRAGM VALVE

## CONTAINMENT DESIGN TO ANCILLARIES

**CONTAINMENT DESIGN TO ANCILLARIES** 

**STANDARD DISCHARGE SYSTEM** 