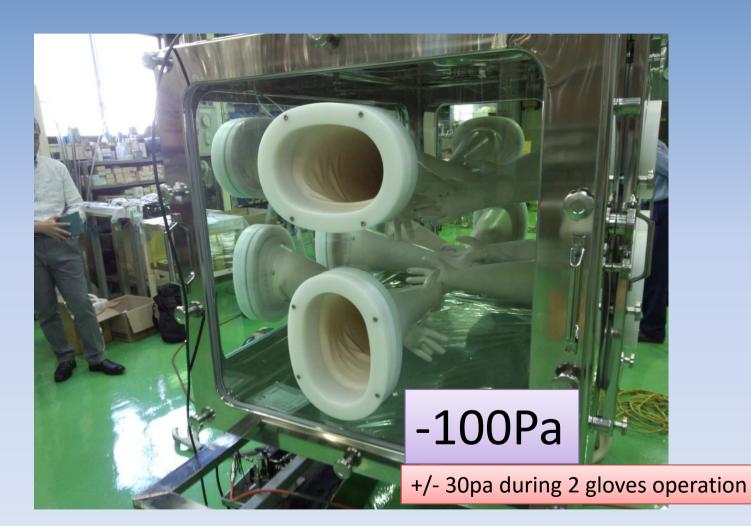

### **CONTAINMENT PRINCIPLE**

KIKUSUÎ

Negative pressure inside by HEPA inlet & Exhaust

Ventilation 60times/h 2m³/min

Ensure 0.5m/s of airflow, in case gloves and bag in/out port breaks.

NORMAL TABLET PRESS WITH -5~-20Pa