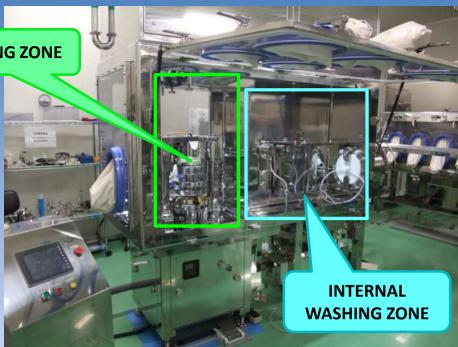

#### **GLOVE OPERATION**

- TABLET TESTING ON PRODUCTION SETUP
- •INSPECTION AND REPLACEMENT OF PUNCHES & DIES
- •TAKE IN/OUT FOR TOOLING, PARTS & POWDER RTP, BI & BO
- DUST CLEANING OPERATION
- RECOVERY FROM TABLETING FAILURE (STICKING, BINDING etc)

#### WIDER WORKING SPACE IN THE MACHINE

- **ENOUGH SPACE TO DISASSEMBLE MECHANICAL COMPONENTS**
- POSITION & NUMBER OF GLOVES TO REDUCE BLIND SPOTS
- EASY ACCESS & WET/WASHING TO THE IMPROVED MECHANICAL ASSEMBLY
- WET & WASH OPERATION INSIDE