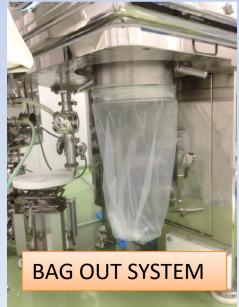

## CONTAINMENT DESIGN TO ANCILLARIES

**CONTAINMENT DESIGN TO ANCILLARIES** 

**STANDARD DISCHARGE SYSTEM** 