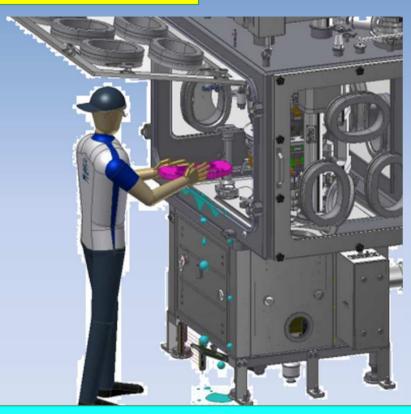

### **SPACE EXPANSION & GLOVE PLACEMENT**

KIKUSUI

- EXPAND WORKING SPACE IN THE MACHINE BY CHANGING FRAME CONSTRUCTION
- •INCREASE NUMBER OF GLOVES
- TABLET TESTING, WASHING SPACE, GOODS TRANSFER PORT CONSIDERED
- SEAMLESS DESIGN & SUITABLE GLOVE LOCATIONS
- SUITABLE TURRET SIZE AND STATION NUMBER FOR BATCH SIZE

### SPACE EXPANSION & GLOVE PLACEMENT

- •DEDICATED DESIGN FOR CONTAINMENT OPERATION,
- •SINGLE HAND OPERATION:550mm / 4kgs, BOTH HANDS ACCESS: 450mm / 8kgs
- **•EACH GLOVE LOCATION CONFIRMED THROUGH MOPUP & TEST**

#### **GLOVE OPERATION**

- TABLET TESTING ON PRODUCTION SETUP
- •INSPECTION AND REPLACEMENT OF PUNCHES & DIES
- •TAKE IN/OUT FOR TOOLING, PARTS & POWDER RTP, BI & BO
- DUST CLEANING OPERATION
- RECOVERY FROM TABLETING FAILURE (STICKING, BINDING etc)