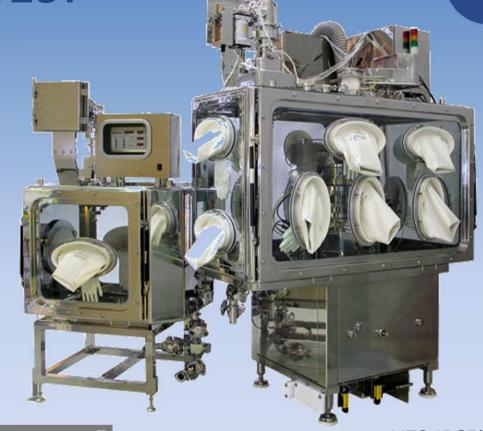

## **KIKUSUI**AQUARIUS CONTAINMENT LINEUP

VELA C-M R&D press

AQUARIUS C-H with Combined deduster (Standard type)

KIKUSUÏ

## KIKUSUI CONTAINMENT PRESS REVOLUTION

- •Frame construction → Isolator design
- •Inside space expansion
- Body Seamless Construction
- Considered gloves position & number
- Optional tablet testing inside
- •Simple & improved design of Product contact parts
- Powder loading
- •Improved washing work