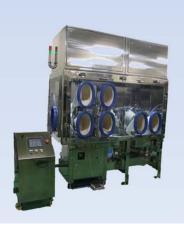

| None                                                               |
| AUTO LUBRICATION             | Included                                   | Included                                                                | Included                                                           |
| INTERNAL PRESSURE<br>CONTROL | None                                       | Option                                                                  | Option                                                             |
| TABLET REJECTION             | Air blow                                   | Cylinder                                                                | Cylinder                                                           |