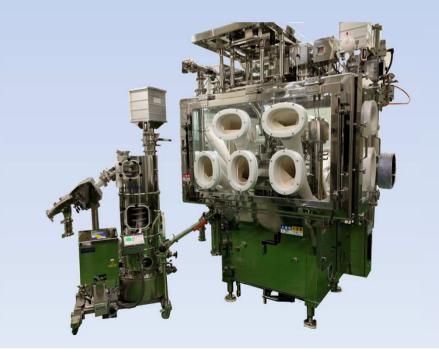

## **KIKUSUI**AQUARIUS CONTAINMENT LINEUP



VELA C-M R&D press





AQUARIUS C-H with Combined deduster (Standard type)

KIKUSUÏ

## KIKUSUI CONTAINMENT PRESS REVOLUTION

- •Frame construction → Isolator design
- •Inside space expansion
- Body Seamless Construction
- Considered gloves position & number
- Optional tablet testing inside
- •Simple & improved design of Product contact parts
- Powder loading
- •Improved washing work





AQUARIUS C-J (2001~)
First Containment press

ISOLATOR CONCEPT







### **CONTAINMENT PRINCIPLE**

KIKUSUÎ

Negative pressure inside by HEPA inlet & Exhaust

Ventilation 60times/h 2m³/min

Ensure 0.5m/s of airflow, in case gloves and bag in/out port breaks.















NORMAL TABLET PRESS WITH -5~-20Pa

# DEDICATED ENGINEERING of NEW CONTAINMENT PRESS





### **SPACE EXPANSION & GLOVE PLACEMENT**

KIKUSUI



- EXPAND WO