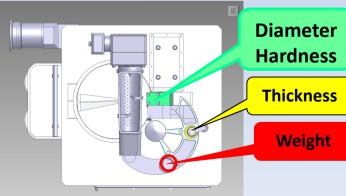

## CONTAINMENT PRESS OPERATION MANUAL TABLET TEST

A&D AD-4212C-301 Min display x Full scale 0.0001g x 51g IP65

#### Electronic scale

Mettler toledo WMS404C-W Min display 0.0001g x Full scale 410g IP54 / IP66(Wash mode)

CONTAINMENT PRESS OPERATION AUTOMATIC TABLET TEST

Tablet tester installed into the separate isolator

- Tablet weight, thickness, diameter & hardness tests
- Auto weight regulation

Washable
Kraemer Universal
Tablet
Testing System
600X600X600
80kg

KIKUSUÏ

- •OPERATOR, PRODUCT & ENVONMENT PROTECTION
- •WETDOWN PROCESS BEFORE DISASSEMBLING
- •WET MECHANICAL COMPONENTS TO WASH ROOM