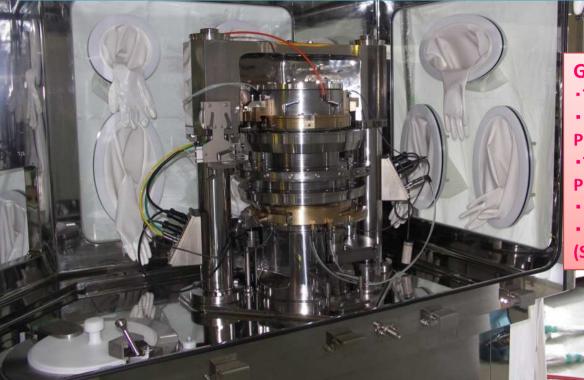

## INTERNAL CONSTRUCTION

#### WIDER WORKING SPACE IN THE MACHINE

- **ENOUGH SPACE TO DISASSEMBLE MECHANICAL COMPONENTS**
- POSITION & NUMBER OF GLOVES TO REDUCE BLIND SPOTS
- EASY ACCESS & WET/WASHING TO THE IMPROVED MECHANICAL ASSEMBLY
- WET & WASH OPERATION INSIDE