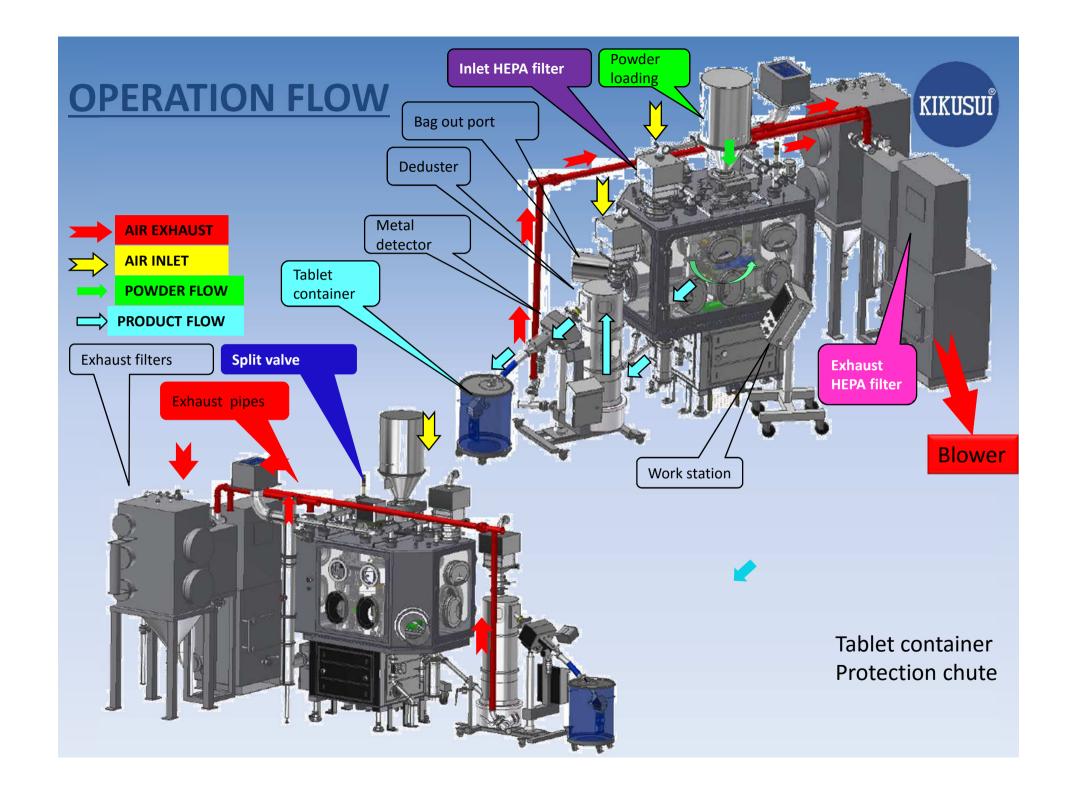

## CONTAINMENT DESIGN TO ANCILLARIES

**CONTAINMENT DESIGN TO ANCILLARIES** 

**STANDARD DISCHARGE SYSTEM** 