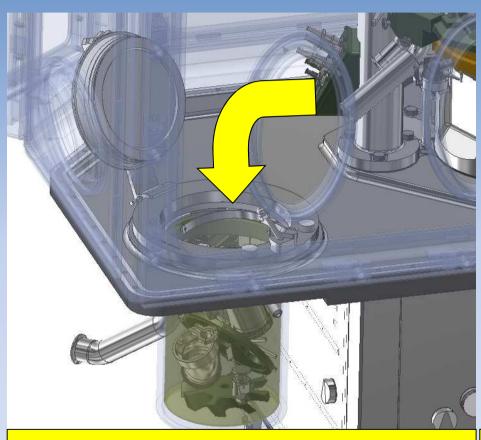

## CONTAINMENT PRESS OPERATION RAPID TRANSFER PORT

## CONTAINMENT PRESS OPERATION RAPID TRANSFER PORT

**SOLUTION** 

### **VERTICAL CARRY OUT**

**VERTICAL CARRY IN** 

• EASY TO BRING THE PARTS INTO THE BACKET

BRING THE BACKET INTO THE MACHINE

**PATENTED-5922412** 