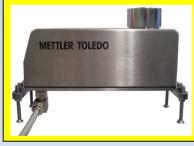

#### Electronic scale

Mettler toledo WMS404C-W Min display 0.0001g x Full scale 410g IP54 / IP66(Wash mode)

CONTAINMENT PRESS OPERATION AUTOMATIC TABLET TEST

Tablet tester installed into the separate isolator