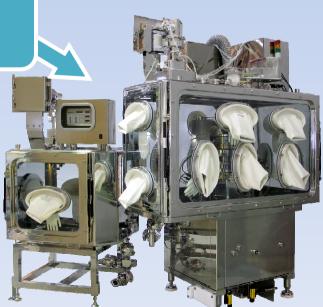

### **SPACE EXPANSION & GLOVE PLACEMENT**

KIKUSUI

- EXPAND WORKING SPACE IN THE MACHINE BY CHANGING FRAME CONSTRUCTION
- •INCREASE NUMBER OF GLOVES
- TABLET TESTING, WASHING SPACE, GOODS TRANSFER PORT CONSIDERED
- SEAMLESS DESIGN & SUITABLE GLOVE LOCATIONS
- SUITABLE TURRET SIZE AND STATION NUMBER FOR BATCH SIZE

### SPACE EXPANSION & GLOVE PLACEMENT

- •DEDICATED DESIGN FOR CONTAINMENT OPERATION,
- •SINGLE HAND OPERATION:550mm / 4kgs, BOTH HANDS ACCESS: 450mm / 8kgs
- **•EACH GLOVE LOCATION CONFIRMED THROUGH MOPUP & TEST**

#### **GLOVE OPERATION**

- TABLET TESTING ON PRODUCTION SETUP
- •INSPECTION AND REPLACEMENT OF PUNCHES & DIES
- •TAKE IN/OUT FOR TOOLING, PARTS & POWDER RTP, BI & BO
- DUST CLEANING OPERATION
- RECOVERY FROM TABLETING FAILURE (STICKING, BINDING etc)