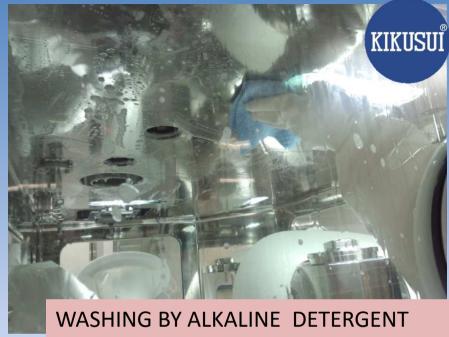

#### **WASHING**

Poorly-soluble drug may need Rubbing wash

### **WETTING TO WASHING**