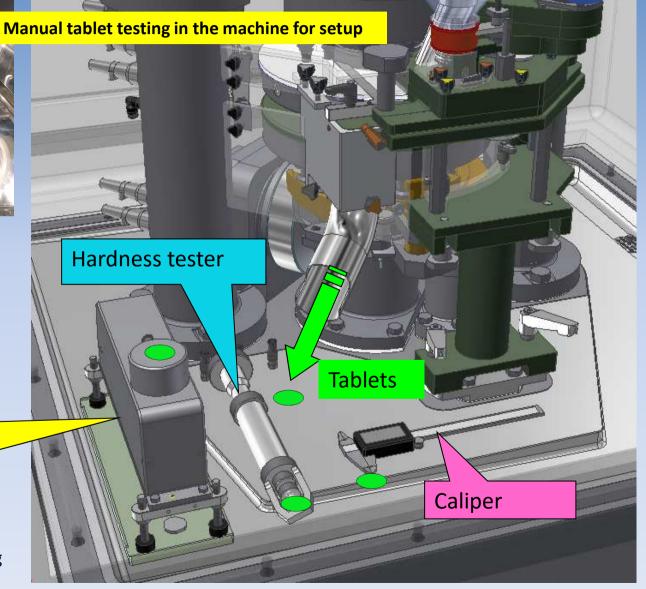

## CONTAINMENT PRESS OPERATION MANUAL TABLET TEST

A&D AD-4212C-301 Min display x Full scale 0.0001g x 51g IP65

#### Electronic scale

Mettler toledo WMS404C-W Min display 0.0001g x Full scale 410g IP54 / IP66(Wash mode)

CONTAINMENT PRESS OPERATION AUTOMATIC TABLET TEST

Tablet tester installed into the separate isolator

- Tablet weight, thickness, diameter & hardness tests
- Auto weight regulation

Washable
Kraemer Universal
Tablet
Testing System
600X600X600
80kg

KIKUSUÏ

- •OPERATOR, PRODUCT & ENVONMENT PROTECTION
- •WETDOWN PROCESS BEFORE DISASSEMBLING
- •WET MECHANICAL COMPONENTS TO WASH ROOM