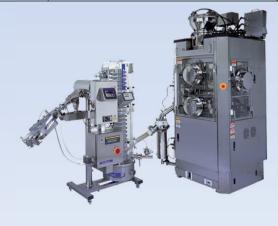

## **KIKUSUI**AQUARIUS CONTAINMENT LINEUP

VELA C-M R&D press

AQUARIUS C-H with Combined deduster (Standard type)

KIKUSUÏ