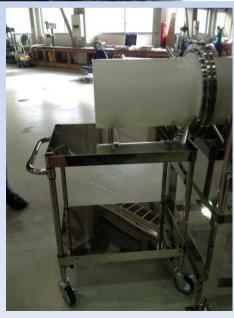

### **PRESENT**

TRANSFER MECHANICAL COMPONENT AFTER WETTING DOWN

→ RISK TO DROP WETTING WATER ON THE FLOOR

DURING WET COMPONENTS TO WASH ROOM, WET SUIT AND WASH WATER MAY EXPAND POLLUTION

## **WETTING TO WASHING**

**PRESENT** 

### **WETTING TO WASHING**

NEW PROPOSAL

#### MINIMIZE THE RISK OF POLLUTION BY MECHANICAL TRANSFER

SINK CART TO MINIMUZE
WASTE WATER LEAK/DROP ON
THE FLOOR

SAFE TRANSFER BY SINK CART TO WASHING BOOTH

GLOVE BOX VARIATION ACCORDING TO USER REQUIREMENT ON SAME PRESS PLATFORM